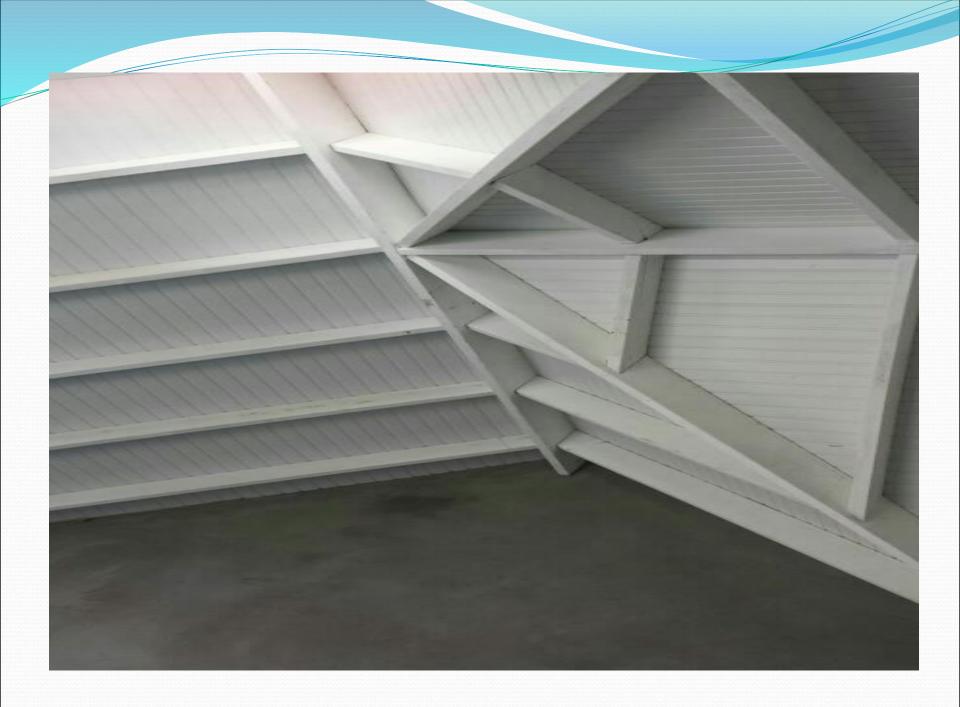

s included suspended ceilings
- \* Used for internal or external walls
- \* Used as Separations in offices, schools etc
- \* UV Resistant no yellowing no cracks

- \* Reduces heat by 3%
- \* Termite Resistant
- \* Water Resistant
- \* Easy to clean little maintenance
- \* No painting necessary
- \* Environmentally Friendly
- \*Recyclable
- \* Light and easy to install

- \* Rot Proof
- \* Fire Rated Euro Class E
- \* ECONOMICAL cheaper than plywood, hardwood and drywall
- \* Ten Year Warranty

#### TECHNICAL INFORMATION





Profile P

P08 311 A



Flat Junction P08 108

Ornamental outline P08 104



Simple Outline

P08 109



P 08 103 Flexible out line

#### **INTERNAL OFFICES**











# FACTORY- CPJ



# HOUSE





### **APARTMENTS**







## ON THE ROOF







### **BEAUTIFUL**







#### TOOLS REQUIRED FOR INSTALLATION

- Pen
- Measuring Tape
- Screwdriver
- Knife
- Saw
- Level
- Screws 8 x ¾ flat phillips stainless steel or other
- Stapler

#### SIZE

- Generally 5.8 meters or 19 ft
- PO8 311 panels five boards per pack
- PO8 108 flat junction 10 bars per pack
- PO 109 Simple Outline 10 bars per pack
- PO8 104 Ornamental outline 10 bars per pack
- PO8 103 Flexible outline 10 bars per pack

#### WEIGHT PER PACK

- Profile P O8 311: 10.2kgs
- P O8 109 Simple Outline 4.5kgs
- P O8 104 Ornamental Outline 10.8kg
- P O8 103 Flexible Outline 8.1kg
- PO8 108 Flat Junction 8.1 kg



#### THANK YOU

Questions and Answers