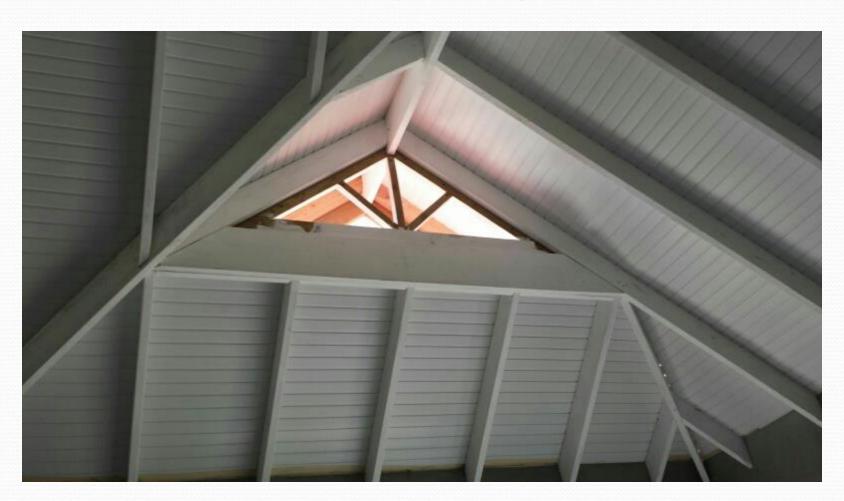

ngs included suspended ceilings
- \* Used for internal or external walls
- \* Used as Separations in offices, schools etc
- \* UV Resistant no yellowing no cracks

- \* Reduces heat by 3%
- \* Termite Resistant
- \* Water Resistant
- \* Easy to clean little maintenance
- \* No painting necessary
- \* Environmentally Friendly
- \*Recyclable
- \* Light and easy to install

- \* Rot Proof
- \* Fire Rated Euro Class E
- \* ECONOMICAL cheaper than plywood, hardwood and drywall
- \* Ten Year Warranty

#### TECHNICAL INFORMATION





Profile P

P08 311 A



Flat Junction P08 108

Ornamental outline P08 104



Simple Outline

P08 109



P 08 103 Flexible out line

#### **INTERNAL OFFICES**











# FACTORY- CPJ



# HOUSE





### **APARTMENTS**







## ON THE ROOF







### **BEAUTIFUL**







#### TOOLS REQUIRED FOR INSTALLATION

- Pen
- Measuring Tape
- Screwdriver
- Knife
- Saw
- Level
- Screws 8 x ¾ flat phillips stainless steel or other
- Stapler

#### SIZE

- Generally 5.8 meters or 19 ft
- PO8 311 panels five boards per pack
- PO8 108 flat junction 10 bars per pack
- PO 109 Simple Outline 10 bars per pack
- PO8 104 Ornamental outline 10 bars per pack
- PO8 103 Flexible outline 10 bars per pack

#### WEIGHT PER PACK

- Profile P O8 311: 10.2kgs
- P O8 109 Simple Outline 4.5kgs
- P O8 104 Ornamental Outline 10.8kg
- P O8 103 Flexible Outline 8.1kg
- PO8 108 Flat Junction 8.1 kg



#### THANK YOU

Questions and Answers