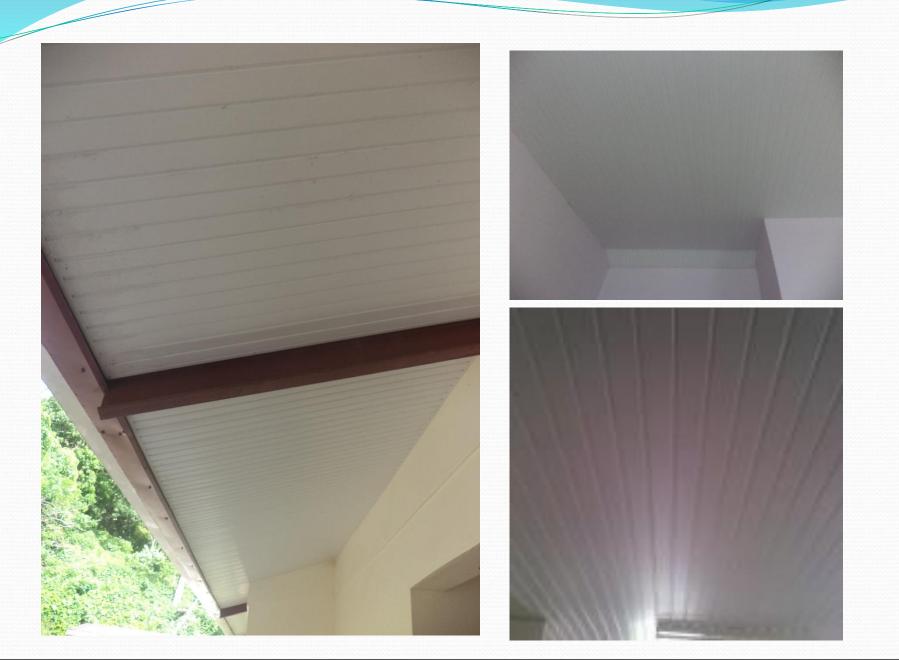

specific climate of the West Indies
- \* Light, perfect for ALL ceilings included suspended ceilings
- \* Used for internal or external walls
- \* Used as Separations in offices, schools etc
- \* UV Resistant no yellowing no cracks

- \* Reduces heat by 3%
- \* Termite Resistant
- \* Water Resistant
- \* Easy to clean little maintenance
- \* No painting necessary
- \* Environmentally Friendly
- \*Recyclable
- \* Light and easy to install

- \* Rot Proof
- \* Fire Rated Euro Class E
- \* ECONOMICAL cheaper than plywood, hardwood and drywall
- \* Ten Year Warranty

#### TECHNICAL INFORMATION





Profile P

P08 311 A



Flat Junction P08 108

Ornamental outline P08 104



Simple Outline

P08 109



P 08 103 Flexible out line

#### **INTERNAL OFFICES**











# FACTORY- CPJ



# HOUSE





### **APARTMENTS**







## ON THE ROOF







### **BEAUTIFUL**







#### TOOLS REQUIRED FOR INSTALLATION

- Pen
- Measuring Tape
- Screwdriver
- Knife
- Saw
- Level
- Screws 8 x ¾ flat phillips stainless steel or other
- Stapler

#### SIZE

- Generally 5.8 meters or 19 ft
- PO8 311 panels five boards per pack
- PO8 108 flat junction 10 bars per pack
- PO 109 Simple Outline 10 bars per pack
- PO8 104 Ornamental outline 10 bars per pack
- PO8 103 Flexible outline 10 bars per pack

#### WEIGHT PER PACK

- Profile P O8 311: 10.2kgs
- P O8 109 Simple Outline 4.5kgs
- P O8 104 Ornamental Outline 10.8kg
- P O8 103 Flexible Outline 8.1kg
- PO8 108 Flat Junction 8.1 kg



#### THANK YOU

Questions and Answers