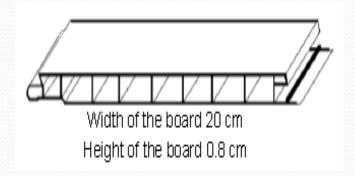

#### TECHNICAL INFORMATION

Profile P

P08 311 A

Flat Junction P08 108

Ornamental outline P08 104

Simple Outline

P08 109

P 08 103 Flexible out line

#### SIZE

- Generally 5.8 meters or 19 ft
- PO8 311 panels five boards per pack
- PO8 108 flat junction 10 bars per pack
- PO 109 Simple Outline 10 bars per pack
- PO8 104 Ornamental outline 10 bars per pack
- PO8 103 Flexible outline 10 bars per pack

#### WEIGHT PER PACK

- Profile P O8 311: 10.2kgs
- P O8 109 Simple Outline 4.5kgs
- P O8 104 Ornamental Outline 10.8kg
- P O8 103 Flexible Outline 8.1kg
- PO8 108 Flat Junction 8.1 kg