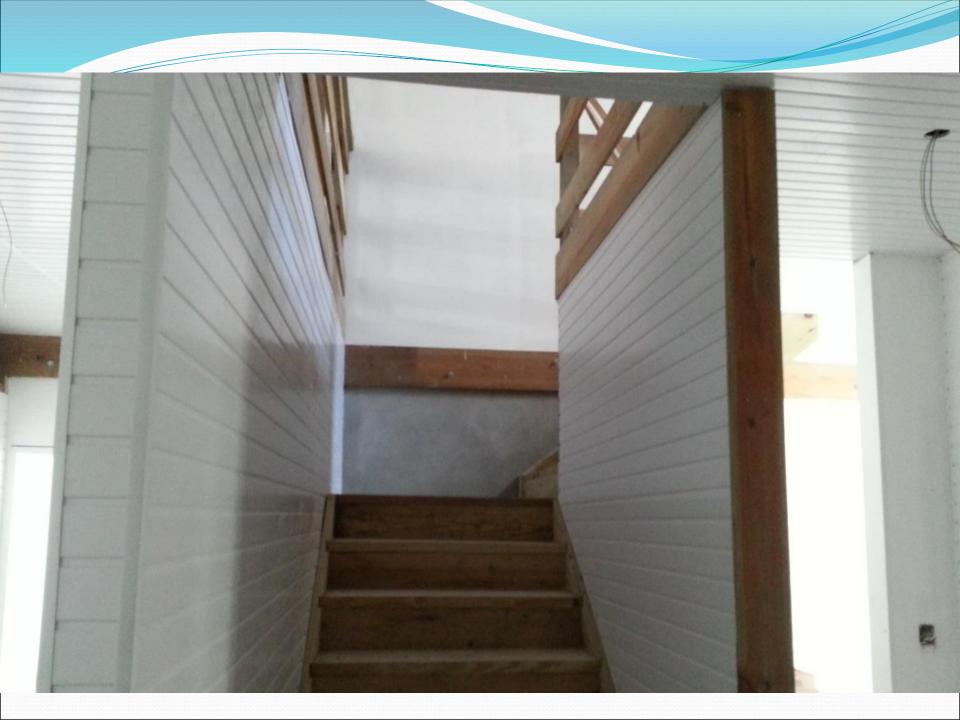

**

- \*Meets the needs of the specific climate of the West Indies
- \* Light, perfect for ALL ceilings included suspended ceilings
- \* Used for internal or external walls
- \* Used as Separations in offices, schools etc
- \* UV Resistant no yellowing no cracks

- \* Reduces heat by 3%
- \* Termite Resistant
- \* Water Resistant
- \* Easy to clean little maintenance
- \* No painting necessary
- \* Environmentally Friendly
- \*Recyclable
- \* Light and easy to install

- \* Rot Proof
- \* Fire Rated Euro Class E
- \* ECONOMICAL cheaper than plywood, hardwood and drywall
- \* Ten Year Warranty

#### TECHNICAL INFORMATION





Profile P

P08 311 A



Flat Junction P08 108

Ornamental outline P08 104



Simple Outline

P08 109



P 08 103 Flexible out line

#### **INTERNAL OFFICES**











# FACTORY- CPJ



# HOUSE





### **APARTMENTS**







## ON THE ROOF







### **BEAUTIFUL**







#### TOOLS REQUIRED FOR INSTALLATION

- Pen
- Measuring Tape
- Screwdriver
- Knife
- Saw
- Level
- Screws 8 x ¾ flat phillips stainless steel or other
- Stapler

#### SIZE

- Generally 5.8 meters or 19 ft
- PO8 311 panels five boards per pack
- PO8 108 flat junction 10 bars per pack
- PO 109 Simple Outline 10 bars per pack
- PO8 104 Ornamental outline 10 bars per pack
- PO8 103 Flexible outline 10 bars per pack

#### WEIGHT PER PACK

- Profile P O8 311: 10.2kgs
- P O8 109 Simple Outline 4.5kgs
- P O8 104 Ornamental Outline 10.8kg
- P O8 103 Flexible Outline 8.1kg
- PO8 108 Flat Junction 8.1 kg



#### THANK YOU

Questions and Answers