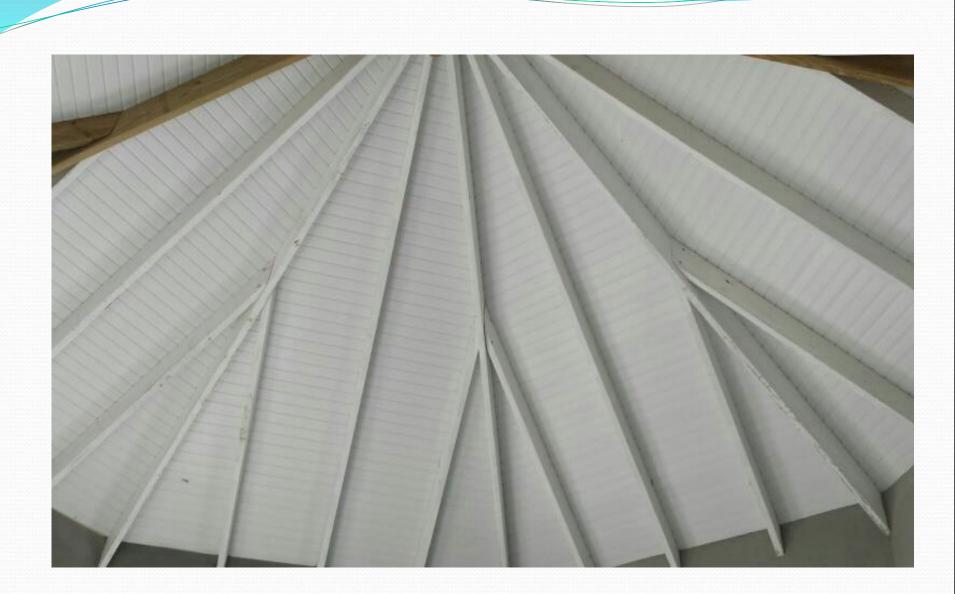

perfect for ALL ceilings included suspended ceilings
- \* Used for internal or external walls
- \* Used as Separations in offices, schools etc
- \* UV Resistant no yellowing no cracks

- \* Reduces heat by 3%
- \* Termite Resistant
- \* Water Resistant
- \* Easy to clean little maintenance
- \* No painting necessary
- \* Environmentally Friendly
- \*Recyclable
- \* Light and easy to install

- \* Rot Proof
- \* Fire Rated Euro Class E
- \* ECONOMICAL cheaper than plywood, hardwood and drywall
- \* Ten Year Warranty

#### TECHNICAL INFORMATION





Profile P

P08 311 A



Flat Junction P08 108

Ornamental outline P08 104



Simple Outline

P08 109



P 08 103 Flexible out line

#### **INTERNAL OFFICES**











# FACTORY- CPJ



# HOUSE





### **APARTMENTS**







## ON THE ROOF







### **BEAUTIFUL**







#### TOOLS REQUIRED FOR INSTALLATION

- Pen
- Measuring Tape
- Screwdriver
- Knife
- Saw
- Level
- Screws 8 x ¾ flat phillips stainless steel or other
- Stapler

#### SIZE

- Generally 5.8 meters or 19 ft
- PO8 311 panels five boards per pack
- PO8 108 flat junction 10 bars per pack
- PO 109 Simple Outline 10 bars per pack
- PO8 104 Ornamental outline 10 bars per pack
- PO8 103 Flexible outline 10 bars per pack

#### WEIGHT PER PACK

- Profile P O8 311: 10.2kgs
- P O8 109 Simple Outline 4.5kgs
- P O8 104 Ornamental Outline 10.8kg
- P O8 103 Flexible Outline 8.1kg
- PO8 108 Flat Junction 8.1 kg



#### THANK YOU

Questions and Answers