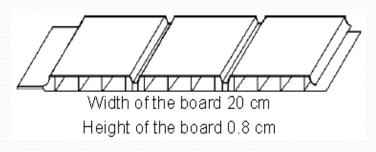

#### TECHNICAL INFORMATION

Profile P

P08 311 A

Flat Junction P08 108

Ornamental outline P08 104

Simple Outline

P08 109

P 08 103 Flexible out line

#### SIZE

- Generally 5.8 meters or 19 ft
- PO8 311 panels five boards per pack
- PO8 108 flat junction 10 bars per pack
- PO 109 Simple Outline 10 bars per pack
- PO8 104 Ornamental outline 10 bars per pack
- PO8 103 Flexible outline 10 bars per pack

#### WEIGHT PER PACK

- Profile P O8 311: 10.2kgs
- P O8 109 Simple Outline 4.5kgs
- P O8 104 Ornamental Outline 10.8kg
- P O8 103 Flexible Outline 8.1kg
- PO8 108 Flat Junction 8.1 kg