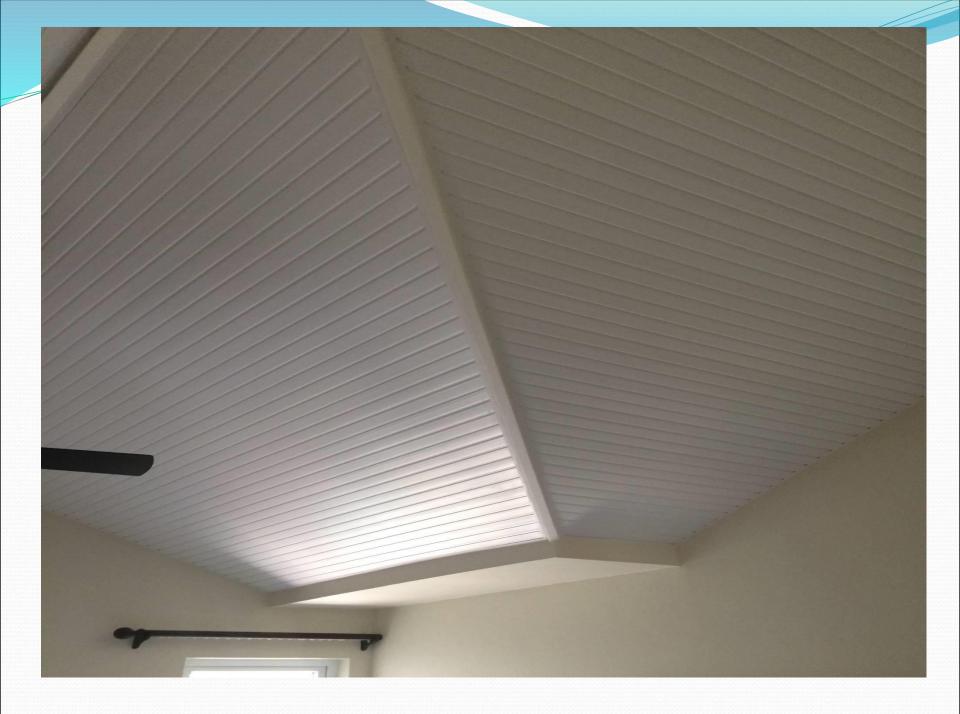

st Indies
- \* Light, perfect for ALL ceilings included suspended ceilings
- \* Used for internal or external walls
- \* Used as Separations in offices, schools etc
- \* UV Resistant no yellowing no cracks

- \* Reduces heat by 3%
- \* Termite Resistant
- \* Water Resistant
- \* Easy to clean little maintenance
- \* No painting necessary
- \* Environmentally Friendly
- \*Recyclable
- \* Light and easy to install

- \* Rot Proof
- \* Fire Rated Euro Class E
- \* ECONOMICAL cheaper than plywood, hardwood and drywall
- \* Ten Year Warranty

#### TECHNICAL INFORMATION





Profile P

P08 311 A



Flat Junction P08 108

Ornamental outline P08 104



Simple Outline

P08 109



P 08 103 Flexible out line

#### **INTERNAL OFFICES**











# FACTORY- CPJ



# HOUSE





### **APARTMENTS**







## ON THE ROOF







### **BEAUTIFUL**







#### TOOLS REQUIRED FOR INSTALLATION

- Pen
- Measuring Tape
- Screwdriver
- Knife
- Saw
- Level
- Screws 8 x ¾ flat phillips stainless steel or other
- Stapler

#### SIZE

- Generally 5.8 meters or 19 ft
- PO8 311 panels five boards per pack
- PO8 108 flat junction 10 bars per pack
- PO 109 Simple Outline 10 bars per pack
- PO8 104 Ornamental outline 10 bars per pack
- PO8 103 Flexible outline 10 bars per pack

#### WEIGHT PER PACK

- Profile P O8 311: 10.2kgs
- P O8 109 Simple Outline 4.5kgs
- P O8 104 Ornamental Outline 10.8kg
- P O8 103 Flexible Outline 8.1kg
- PO8 108 Flat Junction 8.1 kg



#### THANK YOU

Questions and Answers