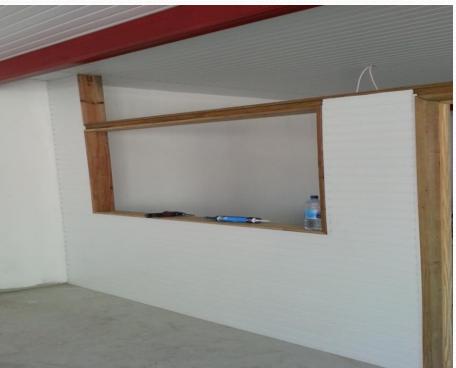

TURES:**

- \*Meets the needs of the specific climate of the West Indies
- \* Light, perfect for ALL ceilings included suspended ceilings
- \* Used for internal or external walls
- \* Used as Separations in offices, schools etc
- \* UV Resistant no yellowing no cracks

- \* Reduces heat by 3%
- \* Termite Resistant
- \* Water Resistant
- \* Easy to clean little maintenance
- \* No painting necessary
- \* Environmentally Friendly
- \*Recyclable
- \* Light and easy to install

- \* Rot Proof
- \* Fire Rated Euro Class E
- \* ECONOMICAL cheaper than plywood, hardwood and drywall
- \* Ten Year Warranty

#### TECHNICAL INFORMATION





Profile P

P08 311 A



Flat Junction P08 108

Ornamental outline P08 104



Simple Outline

P08 109



P 08 103 Flexible out line

#### **INTERNAL OFFICES**











# FACTORY- CPJ



# HOUSE





### **APARTMENTS**







## ON THE ROOF







### **BEAUTIFUL**







#### TOOLS REQUIRED FOR INSTALLATION

- Pen
- Measuring Tape
- Screwdriver
- Knife
- Saw
- Level
- Screws 8 x ¾ flat phillips stainless steel or other
- Stapler

#### SIZE

- Generally 5.8 meters or 19 ft
- PO8 311 panels five boards per pack
- PO8 108 flat junction 10 bars per pack
- PO 109 Simple Outline 10 bars per pack
- PO8 104 Ornamental outline 10 bars per pack
- PO8 103 Flexible outline 10 bars per pack

#### WEIGHT PER PACK

- Profile P O8 311: 10.2kgs
- P O8 109 Simple Outline 4.5kgs
- P O8 104 Ornamental Outline 10.8kg
- P O8 103 Flexible Outline 8.1kg
- PO8 108 Flat Junction 8.1 kg



#### THANK YOU

Questions and Answers