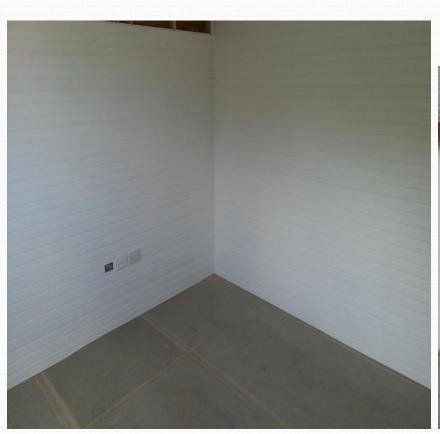

EATURES:**

- \*Meets the needs of the specific climate of the West Indies
- \* Light, perfect for ALL ceilings included suspended ceilings
- \* Used for internal or external walls
- \* Used as Separations in offices, schools etc
- \* UV Resistant no yellowing no cracks

- \* Reduces heat by 3%
- \* Termite Resistant
- \* Water Resistant
- \* Easy to clean little maintenance
- \* No painting necessary
- \* Environmentally Friendly
- \*Recyclable
- \* Light and easy to install

- \* Rot Proof
- \* Fire Rated Euro Class E
- \* ECONOMICAL cheaper than plywood, hardwood and drywall
- \* Ten Year Warranty

#### TECHNICAL INFORMATION





Profile P

P08 311 A



Flat Junction P08 108

Ornamental outline P08 104



Simple Outline

P08 109



P 08 103 Flexible out line

#### **INTERNAL OFFICES**











# FACTORY- CPJ



# HOUSE





### **APARTMENTS**







## ON THE ROOF







### **BEAUTIFUL**







#### TOOLS REQUIRED FOR INSTALLATION

- Pen
- Measuring Tape
- Screwdriver
- Knife
- Saw
- Level
- Screws 8 x ¾ flat phillips stainless steel or other
- Stapler

#### SIZE

- Generally 5.8 meters or 19 ft
- PO8 311 panels five boards per pack
- PO8 108 flat junction 10 bars per pack
- PO 109 Simple Outline 10 bars per pack
- PO8 104 Ornamental outline 10 bars per pack
- PO8 103 Flexible outline 10 bars per pack

#### WEIGHT PER PACK

- Profile P O8 311: 10.2kgs
- P O8 109 Simple Outline 4.5kgs
- P O8 104 Ornamental Outline 10.8kg
- P O8 103 Flexible Outline 8.1kg
- PO8 108 Flat Junction 8.1 kg



#### THANK YOU

Questions and Answers