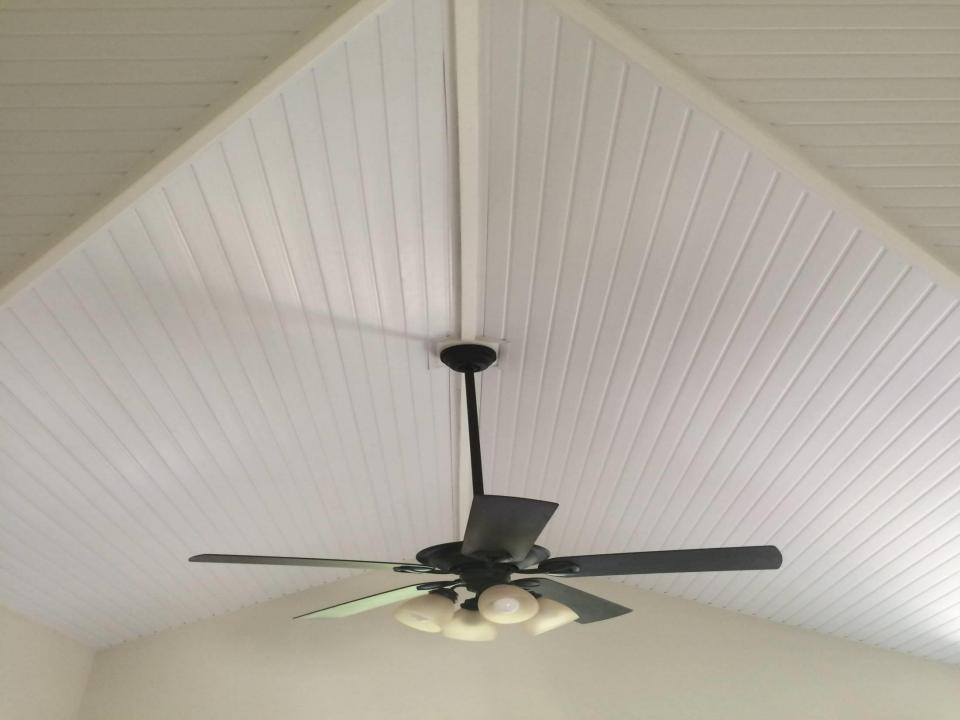

West Indies
- \* Light, perfect for ALL ceilings included suspended ceilings
- \* Used for internal or external walls
- \* Used as Separations in offices, schools etc
- \* UV Resistant no yellowing no cracks

- \* Reduces heat by 3%
- \* Termite Resistant
- \* Water Resistant
- \* Easy to clean little maintenance
- \* No painting necessary
- \* Environmentally Friendly
- \*Recyclable
- \* Light and easy to install

- \* Rot Proof
- \* Fire Rated Euro Class E
- \* ECONOMICAL cheaper than plywood, hardwood and drywall
- \* Ten Year Warranty

#### TECHNICAL INFORMATION





Profile P

P08 311 A



Flat Junction P08 108

Ornamental outline P08 104



Simple Outline

P08 109



P 08 103 Flexible out line

#### **INTERNAL OFFICES**











# FACTORY- CPJ



# HOUSE





### **APARTMENTS**







## ON THE ROOF







### **BEAUTIFUL**







#### TOOLS REQUIRED FOR INSTALLATION

- Pen
- Measuring Tape
- Screwdriver
- Knife
- Saw
- Level
- Screws 8 x ¾ flat phillips stainless steel or other
- Stapler

#### SIZE

- Generally 5.8 meters or 19 ft
- PO8 311 panels five boards per pack
- PO8 108 flat junction 10 bars per pack
- PO 109 Simple Outline 10 bars per pack
- PO8 104 Ornamental outline 10 bars per pack
- PO8 103 Flexible outline 10 bars per pack

#### WEIGHT PER PACK

- Profile P O8 311: 10.2kgs
- P O8 109 Simple Outline 4.5kgs
- P O8 104 Ornamental Outline 10.8kg
- P O8 103 Flexible Outline 8.1kg
- PO8 108 Flat Junction 8.1 kg



#### THANK YOU

Questions and Answers