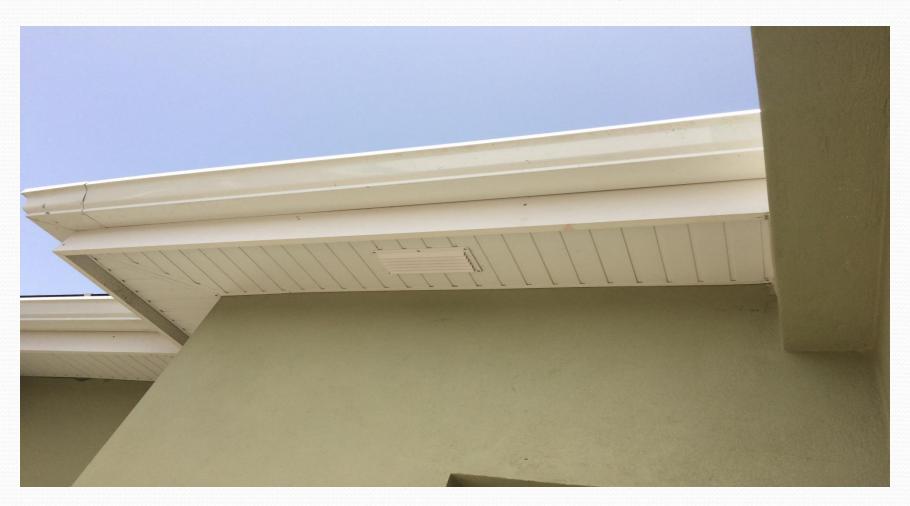

e West Indies
- \* Light, perfect for ALL ceilings included suspended ceilings
- \* Used for internal or external walls
- \* Used as Separations in offices, schools etc
- \* UV Resistant no yellowing no cracks

- \* Reduces heat by 3%
- \* Termite Resistant
- \* Water Resistant
- \* Easy to clean little maintenance
- \* No painting necessary
- \* Environmentally Friendly
- \*Recyclable
- \* Light and easy to install

- \* Rot Proof
- \* Fire Rated Euro Class E
- \* ECONOMICAL cheaper than plywood, hardwood and drywall
- \* Ten Year Warranty

#### TECHNICAL INFORMATION





Profile P

P08 311 A



Flat Junction P08 108

Ornamental outline P08 104



Simple Outline

P08 109



P 08 103 Flexible out line

#### **INTERNAL OFFICES**











# FACTORY- CPJ



# HOUSE





### **APARTMENTS**







## ON THE ROOF







### **BEAUTIFUL**







#### TOOLS REQUIRED FOR INSTALLATION

- Pen
- Measuring Tape
- Screwdriver
- Knife
- Saw
- Level
- Screws 8 x ¾ flat phillips stainless steel or other
- Stapler

#### SIZE

- Generally 5.8 meters or 19 ft
- PO8 311 panels five boards per pack
- PO8 108 flat junction 10 bars per pack
- PO 109 Simple Outline 10 bars per pack
- PO8 104 Ornamental outline 10 bars per pack
- PO8 103 Flexible outline 10 bars per pack

#### WEIGHT PER PACK

- Profile P O8 311: 10.2kgs
- P O8 109 Simple Outline 4.5kgs
- P O8 104 Ornamental Outline 10.8kg
- P O8 103 Flexible Outline 8.1kg
- PO8 108 Flat Junction 8.1 kg



#### THANK YOU

Questions and Answers