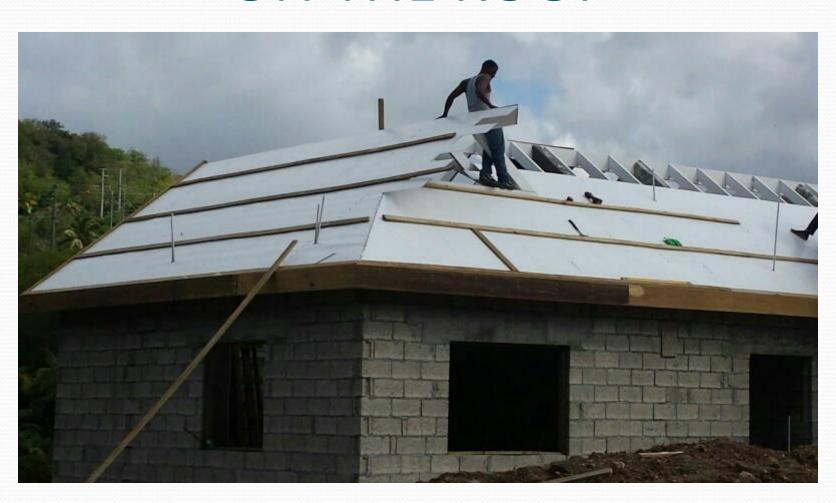

ht, perfect for ALL ceilings included suspended ceilings
- \* Used for internal or external walls
- \* Used as Separations in offices, schools etc
- \* UV Resistant no yellowing no cracks

- \* Reduces heat by 3%
- \* Termite Resistant
- \* Water Resistant
- \* Easy to clean little maintenance
- \* No painting necessary
- \* Environmentally Friendly
- \*Recyclable
- \* Light and easy to install

- \* Rot Proof
- \* Fire Rated Euro Class E
- \* ECONOMICAL cheaper than plywood, hardwood and drywall
- \* Ten Year Warranty

#### TECHNICAL INFORMATION





Profile P

P08 311 A



Flat Junction P08 108

Ornamental outline P08 104



Simple Outline

P08 109



P 08 103 Flexible out line

#### **INTERNAL OFFICES**











# FACTORY- CPJ



# HOUSE





### **APARTMENTS**







## ON THE ROOF







### **BEAUTIFUL**







#### TOOLS REQUIRED FOR INSTALLATION

- Pen
- Measuring Tape
- Screwdriver
- Knife
- Saw
- Level
- Screws 8 x ¾ flat phillips stainless steel or other
- Stapler

#### SIZE

- Generally 5.8 meters or 19 ft
- PO8 311 panels five boards per pack
- PO8 108 flat junction 10 bars per pack
- PO 109 Simple Outline 10 bars per pack
- PO8 104 Ornamental outline 10 bars per pack
- PO8 103 Flexible outline 10 bars per pack

#### WEIGHT PER PACK

- Profile P O8 311: 10.2kgs
- P O8 109 Simple Outline 4.5kgs
- P O8 104 Ornamental Outline 10.8kg
- P O8 103 Flexible Outline 8.1kg
- PO8 108 Flat Junction 8.1 kg



#### THANK YOU

Questions and Answers