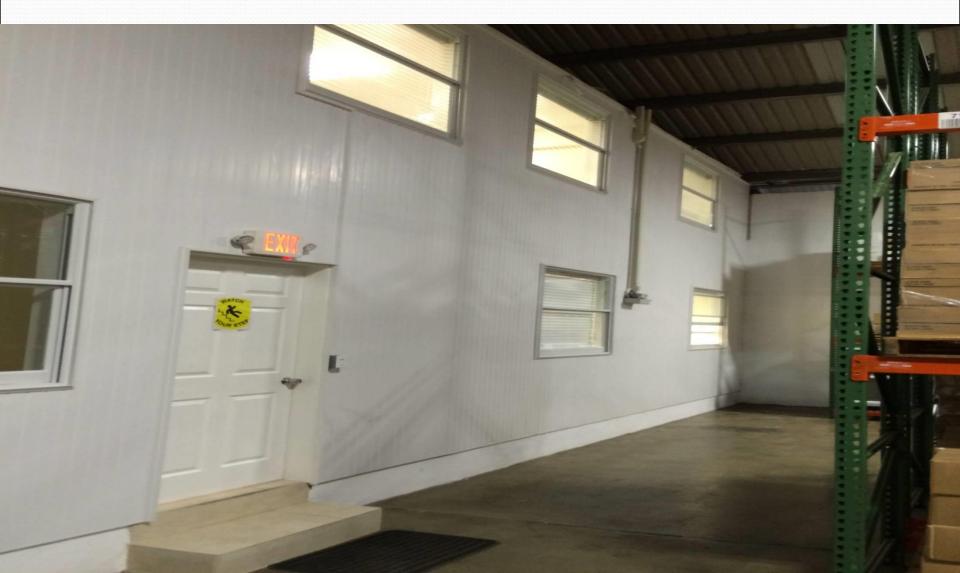

needs of the specific climate of the West Indies
- \* Light, perfect for ALL ceilings included suspended ceilings
- \* Used for internal or external walls
- \* Used as Separations in offices, schools etc
- \* UV Resistant no yellowing no cracks

- \* Reduces heat by 3%
- \* Termite Resistant
- \* Water Resistant
- \* Easy to clean little maintenance
- \* No painting necessary
- \* Environmentally Friendly
- \*Recyclable
- \* Light and easy to install

- \* Rot Proof
- \* Fire Rated Euro Class E
- \* ECONOMICAL cheaper than plywood, hardwood and drywall
- \* Ten Year Warranty

#### TECHNICAL INFORMATION





Profile P

P08 311 A



Flat Junction P08 108

Ornamental outline P08 104



Simple Outline

P08 109



P 08 103 Flexible out line

#### **INTERNAL OFFICES**











# FACTORY- CPJ



# HOUSE





### **APARTMENTS**







## ON THE ROOF







### **BEAUTIFUL**







#### TOOLS REQUIRED FOR INSTALLATION

- Pen
- Measuring Tape
- Screwdriver
- Knife
- Saw
- Level
- Screws 8 x ¾ flat phillips stainless steel or other
- Stapler

#### SIZE

- Generally 5.8 meters or 19 ft
- PO8 311 panels five boards per pack
- PO8 108 flat junction 10 bars per pack
- PO 109 Simple Outline 10 bars per pack
- PO8 104 Ornamental outline 10 bars per pack
- PO8 103 Flexible outline 10 bars per pack

#### WEIGHT PER PACK

- Profile P O8 311: 10.2kgs
- P O8 109 Simple Outline 4.5kgs
- P O8 104 Ornamental Outline 10.8kg
- P O8 103 Flexible Outline 8.1kg
- PO8 108 Flat Junction 8.1 kg



#### THANK YOU

Questions and Answers