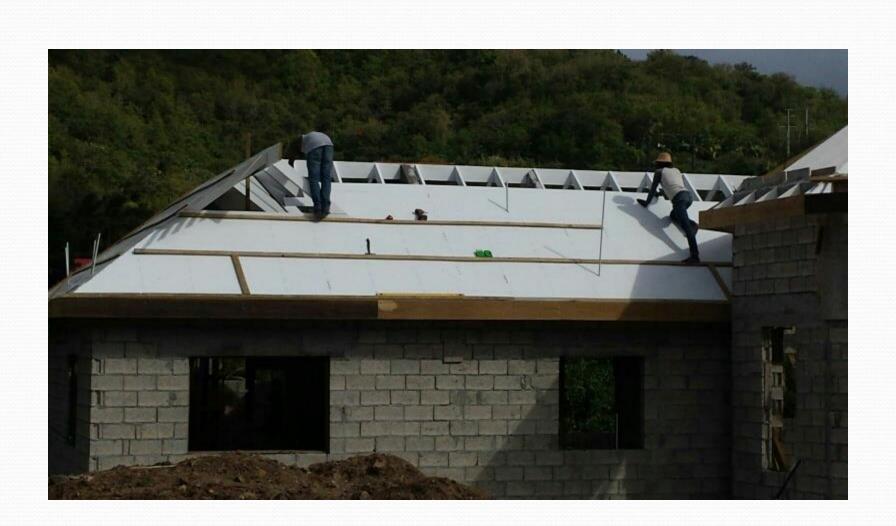

, perfect for ALL ceilings included suspended ceilings
- \* Used for internal or external walls
- \* Used as Separations in offices, schools etc
- \* UV Resistant no yellowing no cracks

- \* Reduces heat by 3%
- \* Termite Resistant
- \* Water Resistant
- \* Easy to clean little maintenance
- \* No painting necessary
- \* Environmentally Friendly
- \*Recyclable
- \* Light and easy to install

- \* Rot Proof
- \* Fire Rated Euro Class E
- \* ECONOMICAL cheaper than plywood, hardwood and drywall
- \* Ten Year Warranty

#### TECHNICAL INFORMATION





Profile P

P08 311 A



Flat Junction P08 108

Ornamental outline P08 104



Simple Outline

P08 109



P 08 103 Flexible out line

#### **INTERNAL OFFICES**











# FACTORY- CPJ



# HOUSE





### **APARTMENTS**







## ON THE ROOF







### **BEAUTIFUL**







#### TOOLS REQUIRED FOR INSTALLATION

- Pen
- Measuring Tape
- Screwdriver
- Knife
- Saw
- Level
- Screws 8 x ¾ flat phillips stainless steel or other
- Stapler

#### SIZE

- Generally 5.8 meters or 19 ft
- PO8 311 panels five boards per pack
- PO8 108 flat junction 10 bars per pack
- PO 109 Simple Outline 10 bars per pack
- PO8 104 Ornamental outline 10 bars per pack
- PO8 103 Flexible outline 10 bars per pack

#### WEIGHT PER PACK

- Profile P O8 311: 10.2kgs
- P O8 109 Simple Outline 4.5kgs
- P O8 104 Ornamental Outline 10.8kg
- P O8 103 Flexible Outline 8.1kg
- PO8 108 Flat Junction 8.1 kg



#### THANK YOU

Questions and Answers